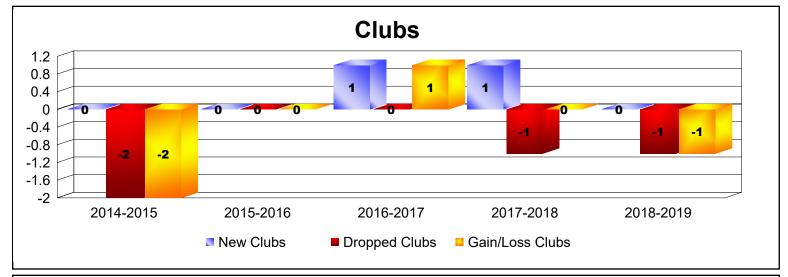

District 1 D

As of June 2019 Cumulative

| Year      | New<br>Clubs | Dropped<br>Clubs | Gain/<br>Loss<br>Clubs | New<br>Members | Charter<br>Members | Reinstate<br>Members | Transfer<br>Members | Total<br>Member<br>Added | Total<br>Members<br>Dropped | Gain/<br>Loss<br>Members |
|-----------|--------------|------------------|------------------------|----------------|--------------------|----------------------|---------------------|--------------------------|-----------------------------|--------------------------|
| 2014-2015 | 0            | -2               | -2                     | 189            | 12                 | 8                    | 7                   | 216                      | -214                        | 2                        |
| 2015-2016 | 0            | 0                | 0                      | 171            | 3                  | 6                    | 3                   | 183                      | -189                        | -6                       |
| 2016-2017 | 1            | 0                | 1                      | 150            | 23                 | 7                    | 11                  | 191                      | -163                        | 28                       |
| 2017-2018 | 1            | -1               | 0                      | 173            | 30                 | 1                    | 8                   | 212                      | -238                        | -26                      |
| 2018-2019 | 0            | -1               | -1                     | 99             | 2                  | 6                    | 12                  | 119                      | -176                        | -57                      |
| Average   | 0            | -1               | 0                      | 156            | 14                 | 6                    | 8                   | 184                      | -196                        | -12                      |