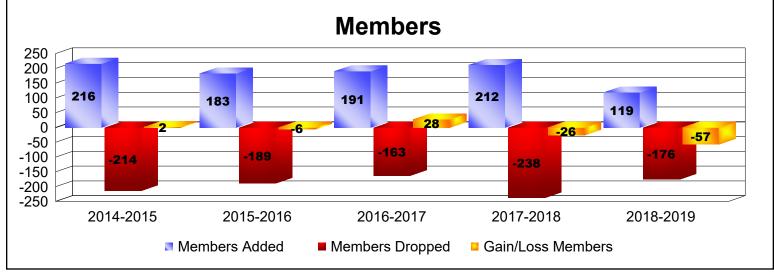

District 1 D

As of June 2019 Cumulative

| Year      | New<br>Clubs | Dropped<br>Clubs | Gain/<br>Loss<br>Clubs | New<br>Members | Charter<br>Members | Reinstate<br>Members | Transfer<br>Members | Total<br>Member<br>Added | Total<br>Members<br>Dropped | Gain/<br>Loss<br>Members |
|-----------|--------------|------------------|------------------------|----------------|--------------------|----------------------|---------------------|--------------------------|-----------------------------|--------------------------|
| 2014-2015 | 0            | -2               | -2                     | 189            | 12                 | 8                    | 7                   | 216                      | -214                        | 2                        |
| 2015-2016 | 0            | 0                | 0                      | 171            | 3                  | 6                    | 3                   | 183                      | -189                        | -6                       |
| 2016-2017 | 1            | 0                | 1                      | 150            | 23                 | 7                    | 11                  | 191                      | -163                        | 28                       |
| 2017-2018 | 1            | -1               | 0                      | 173            | 30                 | 1                    | 8                   | 212                      | -238                        | -26                      |
| 2018-2019 | 0            | -1               | -1                     | 99             | 2                  | 6                    | 12                  | 119                      | -176                        | -57                      |
| Average   | 0            | -1               | 0                      | 156            | 14                 | 6                    | 8                   | 184                      | -196                        | -12                      |